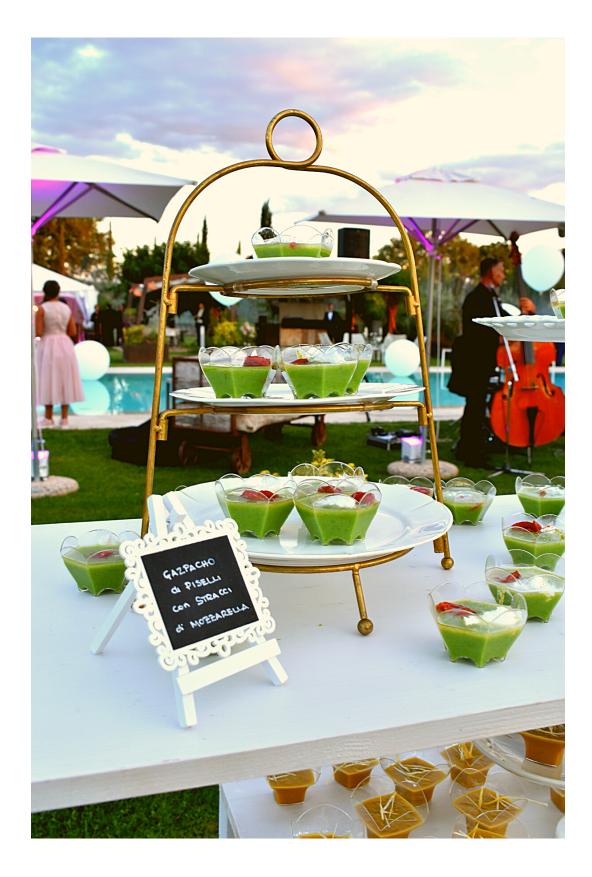

a breathtaking panoramic view of the charming grandiose Assisi .



### The Vista Cube is an essential, limpid ,

made of glass marquee giving the unique view.

Magic, elegant, exciting

- as the atmosphere of

the Love celebrating day.





Immersed in the 20.000 sqm green park surronded by the beautiful landscape of Umbria and fabulous city skyline.





The immense park offers many suggestive areas to make the Event a dynamic experience, a path where every step gives new intense emotions.





Symbolic Ceremony surronded by greenery or in front f the magic panorama of Assisi and the Basilica of Saint Francis.

### ...an elegant Italian aperitivo







#### ....sparks the taste and the passion





### ...expresses the class and traditions







### ...shares the trends and emotions







...the music drives your love



#### ...towards the most awaited moment



Welcome...



...to Your Reception





### unique as you







...the sweetest





...exciting





...holy





...Your Wedding.



the Happy Start.