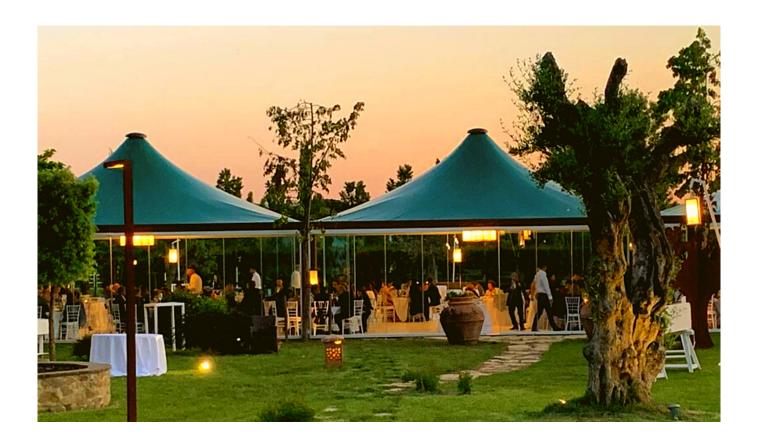

### The Vista Cube is an essential, limpid ,

made of glass marquee giving the unique view.

Magic, elegant, exciting

- as the atmosphere of

the Love celebrating day.

Immersed in the 20.000 sqm green park surronded by the beautiful landscape of Umbria and fabulous city skyline.

The immense park offers many suggestive areas to make the Event a dynamic experience, a path where every step gives new intense emotions.

Symbolic Ceremony surronded by greenery or in front f the magic panorama of Assisi and the Basilica of Saint Francis.