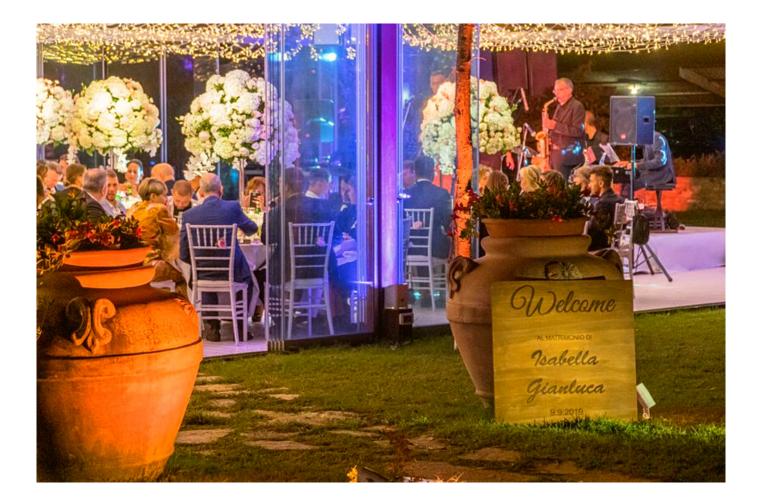

### The Vista Cube is an essential, limpid ,

made of glass marquee giving the unique view.

Magic, elegant, exciting

- as the atmosphere of

the Love celebrating day.

Immersed in the 20.000 sqm green park surronded by the beautiful landscape of Umbria and fabulous city skyline.

#### ...towards the most awaited moment

Welcome...

...to Your Reception