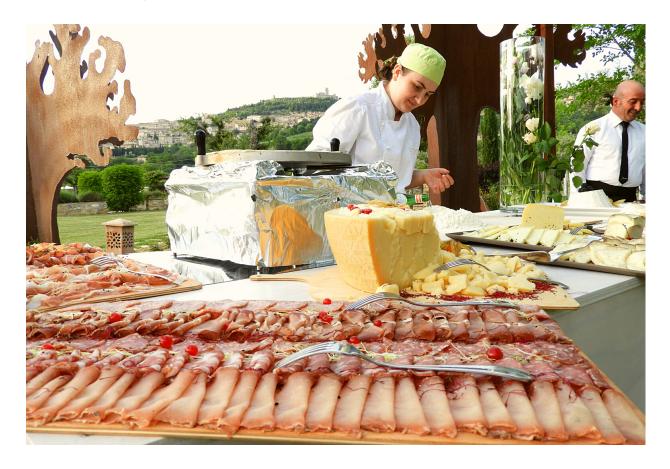

San Masseo is an exclusive wedding venue with a breathtaking panoramic view of the charming grandiose Assisi .



### The Vista Cube is an essential, limpid ,

made of glass marquee giving the unique view.

Magic, elegant, exciting

- as the atmosphere of

the Love celebrating day.





Immersed in the 20.000 sqm green park surronded by the beautiful landscape of Umbria and fabulous city skyline.





The immense park offers many suggestive areas to make the Event a dynamic experience, a path where every step gives new intense emotions.





Symbolic Ceremony surronded by greenery or in front f the magic panorama of Assisi and the Basilica of Saint Francis.

### ...an elegant Italian aperitivo







#### ....sparks the taste and the passion





### ...expresses the class and traditions







### ...shares the trends and emotions







...the music drives your love



#### ...towards the most awaited moment



Welcome...



...to Your Reception





### unique as you







...the sweetest





...exciting





...holy





...Your Wedding.



the Happy Start.