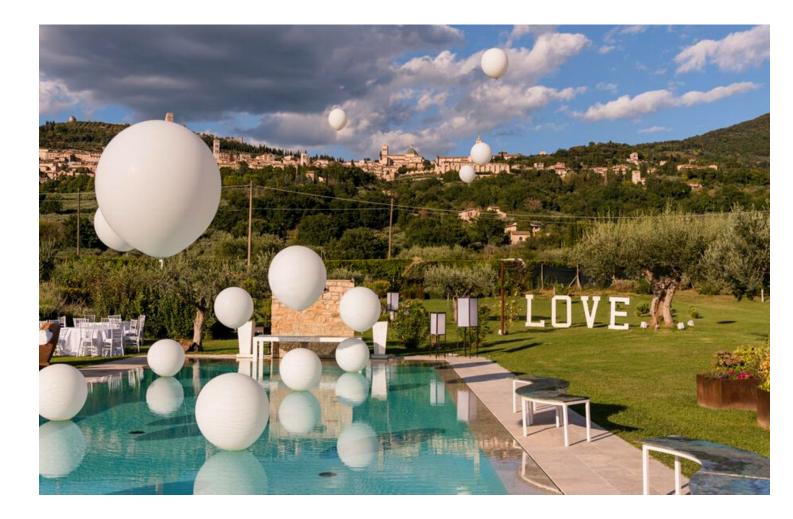

### The Vista Cube is an essential, limpid ,

made of glass marquee giving the unique view.

Magic, elegant, exciting

- as the atmosphere of

the Love celebrating day.

Immersed in the 20.000 sqm green park surronded by the beautiful landscape of Umbria and fabulous city skyline.

The immense park offers many suggestive areas to make the Event a dynamic experience, a path where every step gives new intense emotions.

Symbolic Ceremony surronded by greenery or in front f the magic panorama of Assisi and the Basilica of Saint Francis.