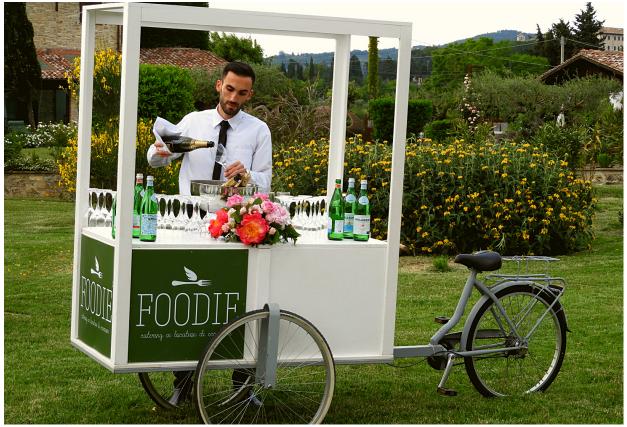

n Masseo is an exclusive wedding venue with a breathtaking panoramic view of the charming grandiose Assisi .



### The Vista Cube is an essential, limpid ,

made of glass marquee giving the unique view.

Magic, elegant, exciting

- as the atmosphere of

the Love celebrating day.





Immersed in the 20.000 sqm green park surronded by the beautiful landscape of Umbria and fabulous city skyline.





The immense park offers many suggestive areas to make the Event a dynamic experience, a path where every step gives new intense emotions.





Symbolic Ceremony surronded by greenery or in front f the magic panorama of Assisi and the Basilica of Saint Francis.

### ...an elegant Italian aperitivo







#### ....sparks the taste and the passion





### ...expresses the class and traditions







### ...shares the trends and emotions







...the music drives your love



#### ...towards the most awaited moment



Welcome...



...to Your Reception





### unique as you







...the sweetest





...exciting





...holy





...Your Wedding.



the Happy Start.