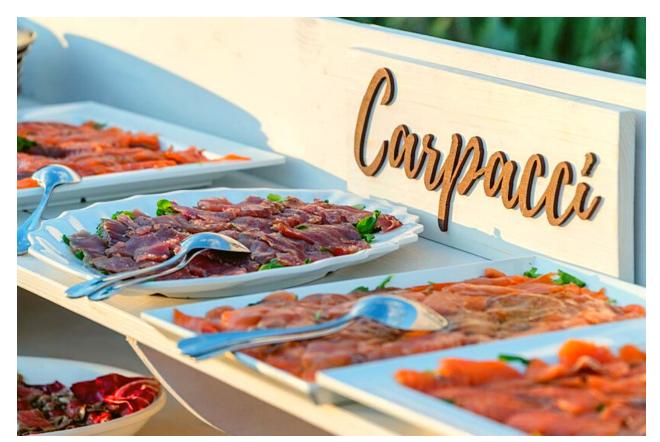

mbria and Monte Subasio forests.





Tenuta San Masseo is an exclusive wedding venue with a breathtaking panoramic view of the charming grandiose Assisi .



### The Vista Cube is an essential, limpid ,

made of glass marquee giving the unique view.

Magic, elegant, exciting

- as the atmosphere of

the Love celebrating day.





Immersed in the 20.000 sqm green park surronded by the beautiful landscape of Umbria and fabulous city skyline.





The immense park offers many suggestive areas to make the Event a dynamic experience, a path where every step gives new intense emotions.





Symbolic Ceremony surronded by greenery or in front f the magic panorama of Assisi and the Basilica of Saint Francis.

### ...an elegant Italian aperitivo







#### ....sparks the taste and the passion





### ...expresses the class and traditions







### ...shares the trends and emotions







...the music drives your love



#### ...towards the most awaited moment



Welcome...



...to Your Reception





### unique as you







...the sweetest





...exciting





...holy





...Your Wedding.



the Happy Start.