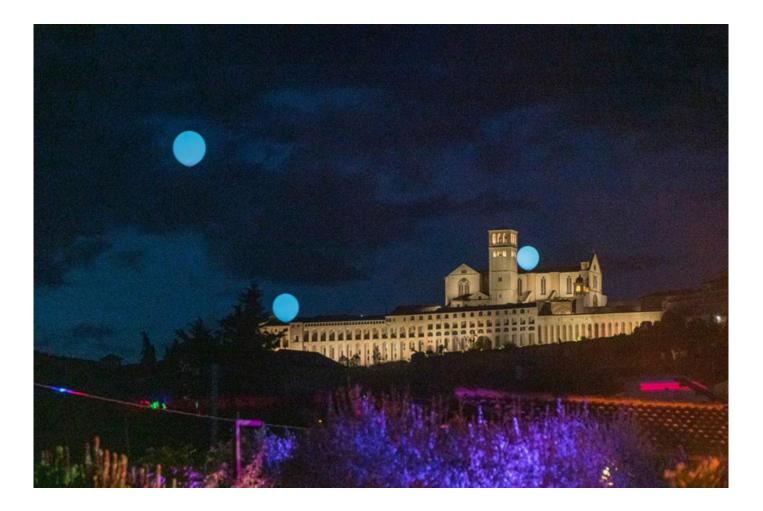

#### Assisi

is in the green heart of Italy – Umbria. The entire town is a UNESCO World Heritage site because of the uniqueness of its cultural landscape. Assisi is one of the best-preserved medieval towns in the world, framed by the long hills of Umbria and Monte Subasio forests.

Tenuta San Masseo is an exclusive wedding venue with a breathtaking panoramic view of the charming grandiose Assisi .

The immense park offers many suggestive areas to make the Event a dynamic experience, a path where every step gives new intense emotions.

Symbolic Ceremony surronded by greenery or in front f the magic panorama of Assisi and the Basilica of Saint Francis.