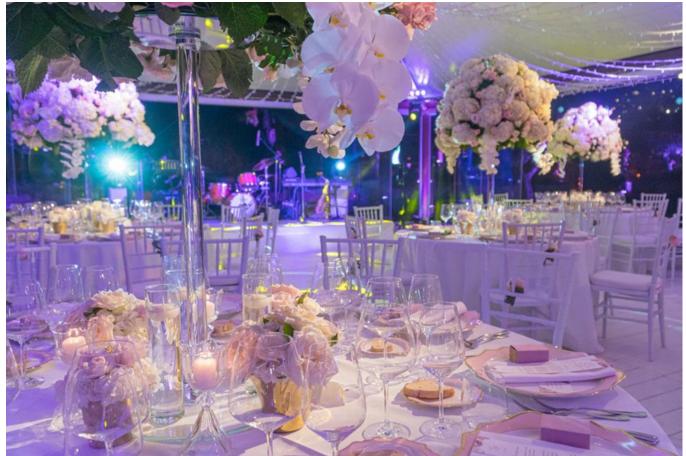

the unique view.

Magic, elegant, exciting

- as the atmosphere of

the Love celebrating day.





Immersed in the 20.000 sqm green park surronded by the beautiful landscape of Umbria and fabulous city skyline.





The immense park offers many suggestive areas to make the Event a dynamic experience, a path where every step gives new intense emotions.





Symbolic Ceremony surronded by greenery or in front f the magic panorama of Assisi and the Basilica of Saint Francis.

### ...an elegant Italian aperitivo







#### ....sparks the taste and the passion





### ...expresses the class and traditions







### ...shares the trends and emotions







...the music drives your love



#### ...towards the most awaited moment



Welcome...



...to Your Reception





### unique as you







...the sweetest





...exciting





...holy





...Your Wedding.



the Happy Start.